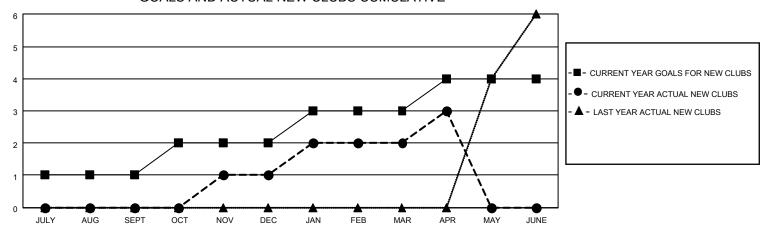

## GOALS AND ACTUAL NEW CLUBS CUMULATIVE

## MONTHLY MEMBERSHIP PROGRESS REPORT

LOCATION INDIA District 316 J Results as of: 4/30/2023

| Clubs                 |               |           |               | Members               |                        |                         |                                                    |
|-----------------------|---------------|-----------|---------------|-----------------------|------------------------|-------------------------|----------------------------------------------------|
| RESULTS FOR 2022-2023 |               |           |               | RESULTS FOR 2022-2023 |                        |                         |                                                    |
| QUARTER               | NEW CLUB GOAL | NEW CLUBS | DROPPED CLUBS | QUARTER MEME          | BER GROWTH NET<br>GOAL | MEMBER GROWTH<br>ACTUAL | DROPPED<br>MEMBERS ACTUAL<br>(including transfers) |
| JULY/AUG/SEPT         | 1             | 0         | 0             | JULY/AUG/SEPT         | 30                     | 17                      | 19                                                 |
| OCT/NOV/DEC           | 1             | 1         | 4             | OCT/NOV/DEC           | 30                     | 47                      | 126                                                |
| JAN/FEB/MAR           | 1             | 1         | 0             | JAN/FEB/MAR           | 30                     | 195                     | 18                                                 |
| APR/MAY/JUNE          | 1             | 1         | 0             | APR/MAY/JUNE          | 30                     | 28                      | 9                                                  |