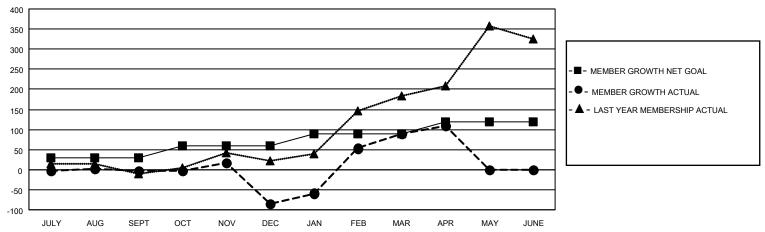

## GOALS AND ACTUAL MEMBERS CUMULATIVE

| DROPPED CLUBS: 4 |     | 24 CLUBS OF 60 ADDED 1 OR<br>MORE NEW MEMBERS | GENDER DISTRIBUTION                 |                                |  |
|------------------|-----|-----------------------------------------------|-------------------------------------|--------------------------------|--|
|                  |     | NORE NEW WEINBERS                             | MALE<br>FEMALE                      | 2,046 (86.44%)<br>319 (13.48%) |  |
| DROPPED MEMBERS  |     |                                               | NON BINARY                          | 0 (0.00%)                      |  |
| DECEASED         | 1   |                                               | PREFER NOT TO ANSWER                | 2 (0.08%)                      |  |
| CLUB CANCELLED   | 64  | CLICK HERE FOR CUMULATIVE                     | TOTAL FAMILY UNIT MEMBERS           | 782                            |  |
| OTHER            | 107 | MEMBERSHIP DATA                               |                                     |                                |  |
| TOTAL            | 172 |                                               | FAMILY MEMBERS PAYING HALF DUES 532 |                                |  |
|                  |     |                                               |                                     |                                |  |

## MONTHLY MEMBERSHIP PROGRESS REPORT

LOCATION INDIA District 316 J Results as of: 4/30/2023

| Clubs                 |               |           |               | Members               |                        |                         |                                                    |
|-----------------------|---------------|-----------|---------------|-----------------------|------------------------|-------------------------|----------------------------------------------------|
| RESULTS FOR 2022-2023 |               |           |               | RESULTS FOR 2022-2023 |                        |                         |                                                    |
| QUARTER               | NEW CLUB GOAL | NEW CLUBS | DROPPED CLUBS | QUARTER MEME          | BER GROWTH NET<br>GOAL | MEMBER GROWTH<br>ACTUAL | DROPPED<br>MEMBERS ACTUAL<br>(including transfers) |
| JULY/AUG/SEPT         | 1             | 0         | 0             | JULY/AUG/SEPT         | 30                     | 17                      | 19                                                 |
| OCT/NOV/DEC           | 1             | 1         | 4             | OCT/NOV/DEC           | 30                     | 47                      | 126                                                |
| JAN/FEB/MAR           | 1             | 1         | 0             | JAN/FEB/MAR           | 30                     | 195                     | 18                                                 |
| APR/MAY/JUNE          | 1             | 1         | 0             | APR/MAY/JUNE          | 30                     | 28                      | 9                                                  |